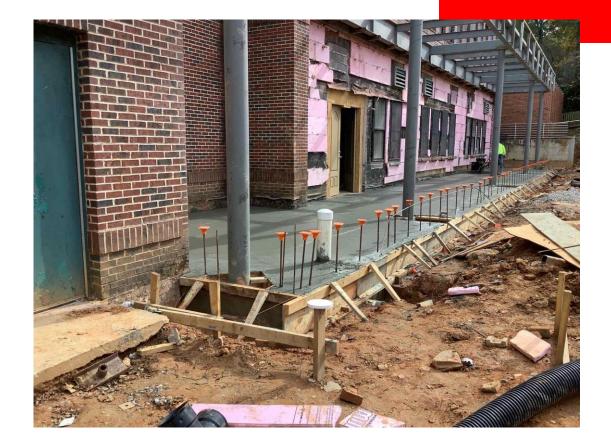

ocation continues
- Mechanical, electrical and plumbing rough-in continues throughout building
- Sheetrock continues throughout building
- Sheetrock finishing continues throughout building
- Fire sprinkler installation continues
- Door frame installation continues
- Batt insulation installation continues
- New gym underground utilities continues
- Lighting installation continues
- Ceiling grid installation continues
- Hard ceiling rough-in begins
- Interior painting begins at Area A
- New gym slab on grade

## **BUDGET/SCHEDULE**

#### **Construction Budget**

\$17,600,000.00

#### **Budget Status**

\$4,362,057.88

#### Substantial Completion:

July 25, 2022

#### Schedule Status:

On Schedule

Completed By: Ben Fairchild



Vapor barrier and rebar for cafeteria addition slab on grade





#### Concrete at cafeteria addition

### Interior framing





Interior framing and drywall at auditorium

### Door frame installation





Interior painting

New gym underground utilities





Water and fire vault installation