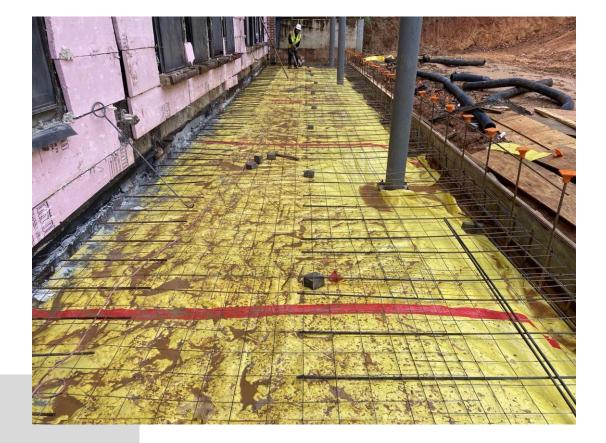

#### Schedule Status:

On Schedule

Completed By: Ben Fairchild

Vapor barrier and rebar for cafeteria addition slab on grade