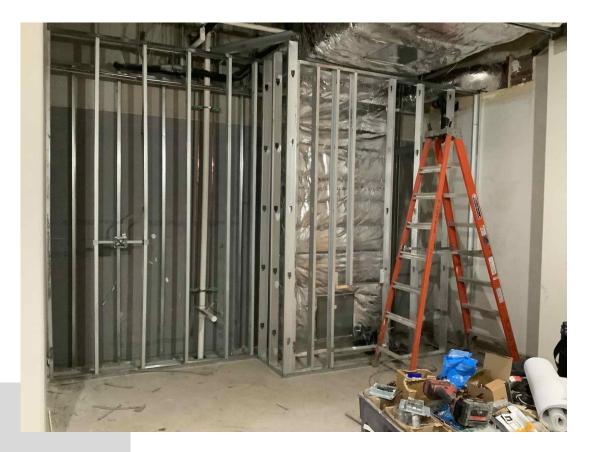

-in continues throughout building
- Sheetrock continues throughout building
- Sheetrock finishing continues throughout building
- Fire sprinkler installation continues
- Door frame installation continues
- Batt insulation installation continues
- New gym underground utilities continues
- Lighting installation continues
- Ceiling grid installation continues
- Hard ceiling rough-in begins
- Interior painting begins at Area A
- New gym slab on grade

## **BUDGET/SCHEDULE**

#### **Construction Budget**

\$17,600,000.00

#### **Budget Status**

\$4,362,057.88

#### Substantial Completion:

July 25, 2022

#### Schedule Status:

On Schedule

Completed By: Ben Fairchild



Vapor barrier and rebar for cafeteria addition slab on grade





#### Concrete at cafeteria addition

### Interior framing





Interior framing and drywall at auditorium

### Door frame installation





Interior painting

New gym underground utilities





Water and fire vault installation